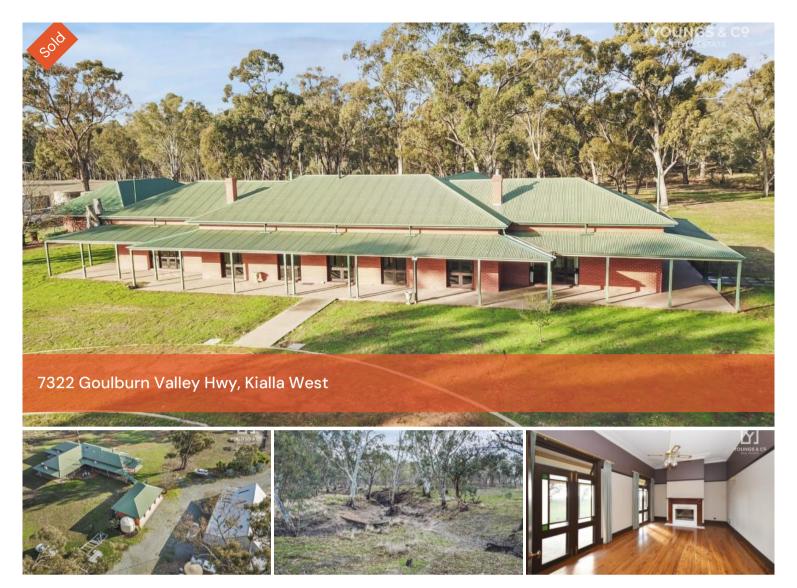

## Magnificent 5 Bedroom Residence, Large 320m2 Shed, 24.95 ha, Seven Creeks Backdrop

A very private and secluded setting situated close to Shepparton & Kialla West Primary School.

Backing on to the Seven Creeks this expansive home offers loads of character & charm with 11'6" (3.54m) high ceilings, polished timber floors, a superb kitchen, formal lounge room, dining with open fire and mantel, 4 bedrooms (all with their own en-suite bathroom), study or 5<sup>th</sup> bedroom, huge entertaining area including bar and sweeping views of the tall river gums. Well protected by large verandas there is also a 4 car brick garage plus a tradesman shed of approximately 15.4 m x 21m plus an adjoining self-contained flat. 11 Megs pumping diversion licence. If you have contemplated a relaxing lifestyle property with a home to be proud of then this property is a must see! \*measurements

△ 5 ← 5 ← 4 □
24.95 ha

Price

SOLD for

\$712,500

**Property** 

Residential

Type

**Property ID** 2384

Land Area 24.95 ha