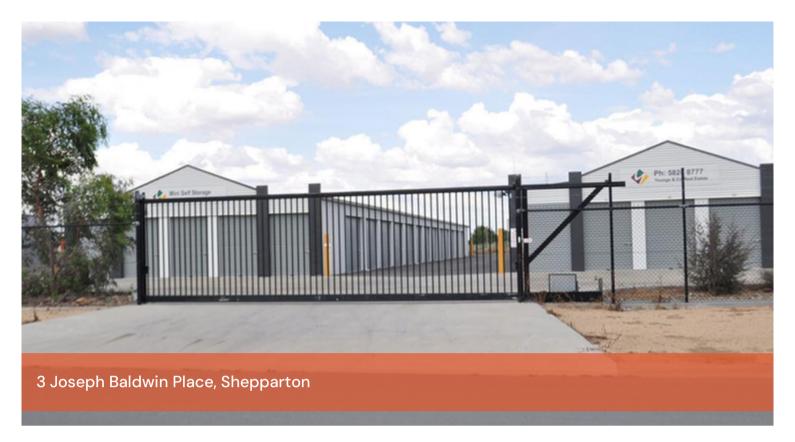

## Self Storage Sheds - Varying Sizes Available

Situated off Drummond Road near the New Dookie road Intersection. Modern Self Storage Sheds with varying sizes and prices. Secure electric gate access and key supplied for your individual lock for each shed. Available on a monthly basis short or long term lease!