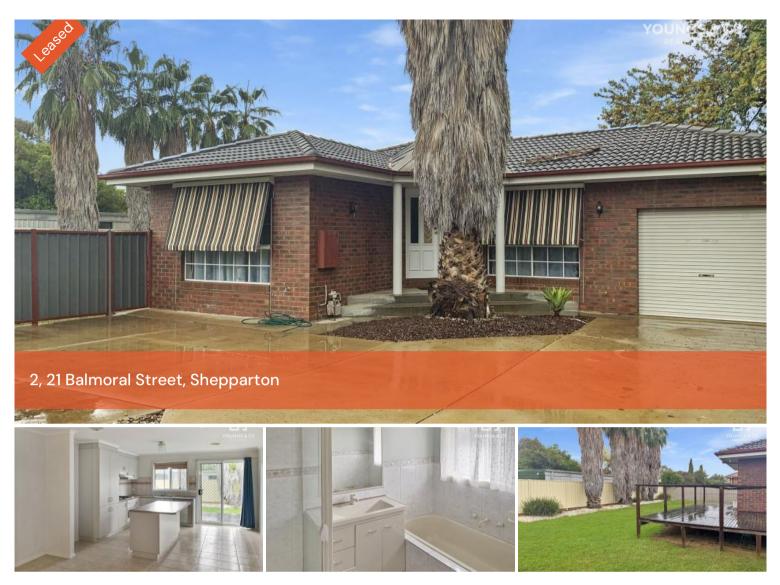

## Large Two Bedroom Townhouse in Kialla!

Large two bedroom townhouse in Kialla with an enormous backyard! Kitchen with gas stove top cooking and electric wall oven, dishwasher and ample cupboard space. Ducted cooling and heating throughout also split system airconditioning. Separate bathroom and laundry. Bedrooms with built in robes. Single car garage and car parking space for another car.

≜2 ≞1 ⇔1

Price \$275.00 Per Week

Property Type Property ID 2342