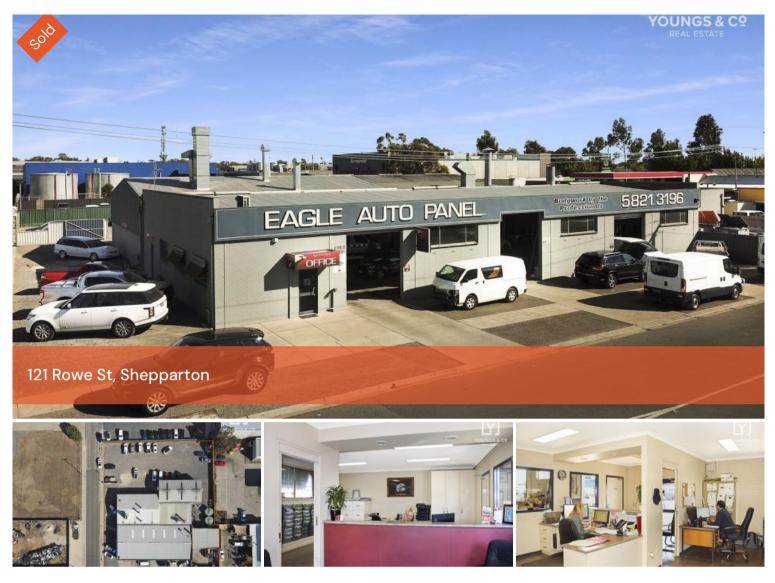

## LEADING SHEPPARTON AUTO PANEL WORKS

The day has come when Maurice & Steve Monichino, Proprietors of Shepparton's Eagle Auto Panel have decided to call "time" and now offer this icon Business for private sale.

Established some 47 years ago by their parents and recognised for quality workmanship this leading auto panel shop shows very sound returns. Business is equipped with up to date plant & equipment including state-wide tow truck licence.