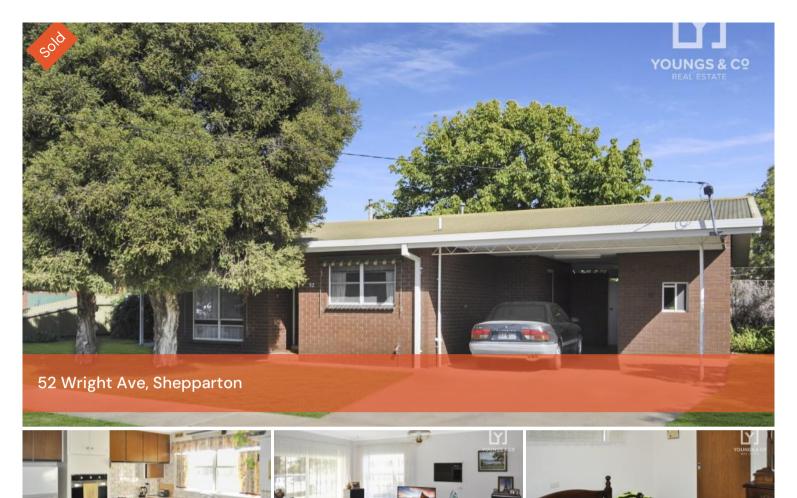

## **CLOSE TO ALL SCHOOLS**

Located in the popular Wright Avenue precinct is this two bedroom, two bathroom townhouse. Currently tenanted at \$180.00 Per week, with open plan living, gas appliances, dishwasher & airconditioning. Master bedroom offers an ensuite, externally there is an easy care garden, single carport & good sized brick workshop. Its proximity to both primary and secondary schooling makes for a great investment.

△ 2 ← 2 ← 1

Price

\$196,000

SOLD for

**Property** 

Residential

**Type** 

Property ID 2303