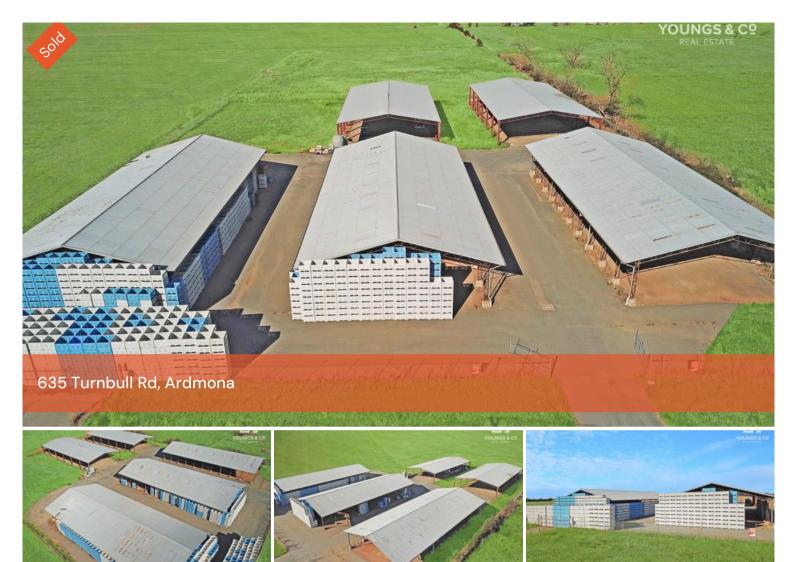

## Investors - Truck Operators - Bulk Storage

Excellent storage complex with 5 separate buildings. Easy truck access off Turnbull Road with 3 buildings of approximately 875m2 each across the front and another 2 buildings at the rear of 985m2 each (approximately). Ideal for bin storage, hay storage or anything associated within the rural/farming industry requiring storage. Currently leased at \$895 per month per shed.

Price SOLD for \$370,000

Property

Commercial

Type

**Property ID** 2285

Warehouse

4,595 m2

Area