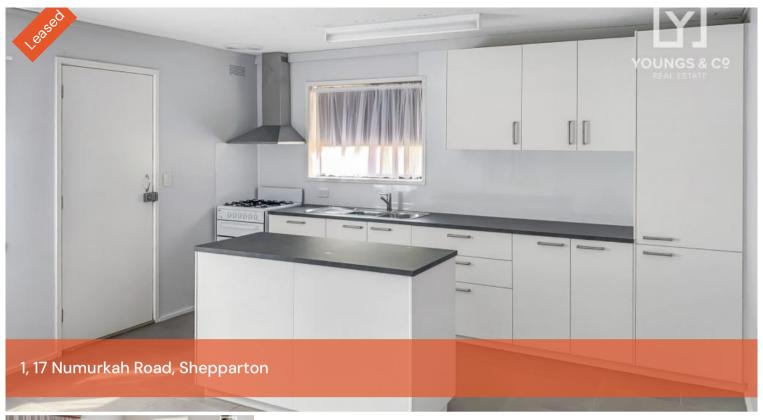

## Fully Renovated Two bedroom Unit Close to GV Health

Fully Renovated Two bedroom Unit Close to GV Health, Large loungeroom with gas heating & air-conditioning. Renovated Kitchen with gas cooking, bathroom and laundry also renovated. Freshly paint and new carpet, Single carport. Walking distance to Goulburn Valley Health.