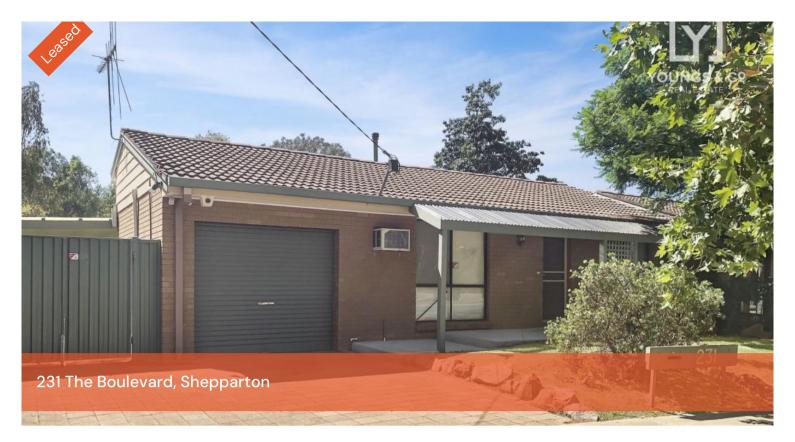

## Central Two Bedroom Unit!

This central two bedroom unit has built in robes to both bedrooms. Gas ducted heating throughout and spilt system for air-conditioning and extra heating. The kitchen is spacious with gas cooking. Brand new flooring coverings. Single lock-up garage secure backyard with undercover area and an alarm system for security. Ideally located close to Shepparton CBD, public transport and walking tracks!