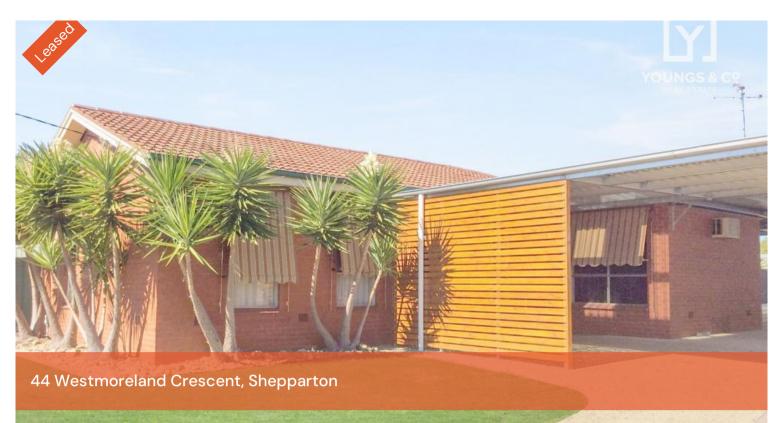

## Three Bedroom Brick Veneer Home

Located in the South of Shepparton and close to schools and shops is this very well presented three bedroom, family home. Bedrooms all with built in robes, good sized lounge room with polished floor boards, kitchen/meals area with brand new gas hot plates and plenty of cupboard space, airconditioning and ducted gas heating. Large carport, small shed, undercover outdoor area, and low maintenance lawns and gardens. No Pets! Call today for your inspection!