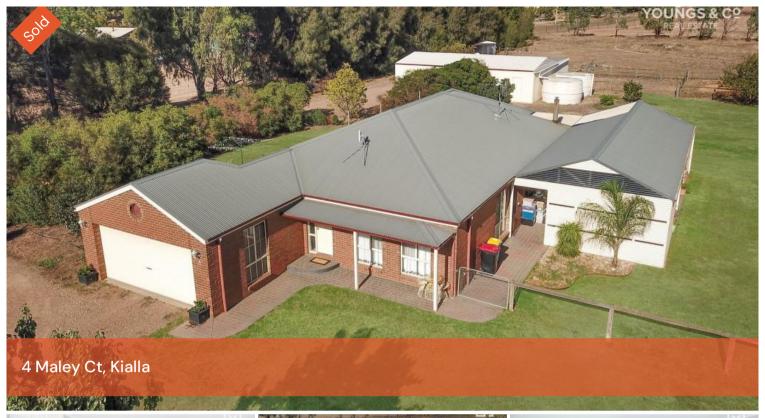

## 4 Bedroom Home on a huge 3,545m2 Block - Kialla Lakes

The best of both worlds – a fully serviced block (town water, town sewer and natural gas connections) with room to move on a large block of land and yet within walking distance to the new St Anne's School. Due to the expansion of Kialla Lakes Estate (Stage 45) and subdividing of land, we now have one of the original homes on a 3,545m2 block. The home features 4 bedrooms, 2 living areas and a massive outdoor entertaining area, full ensuite + north facing living areas. The home will be connected to town water (currently tank water), town sewer and natural gas will be made available. There is also a huge shed complex that the purchaser will have first right to relocate within the new site boundaries (currently not within new title). In addition there will also be 2 megs of raw water supply.

For genuine sale with anticipated settlement June/July 2019.

△ 4 △ 2 △ 2 □ 3.545 m2

Price

SOLD for

\$450,000

**Property** 

Residential

Type

**Property ID**2243

Land Area 3,545 m2