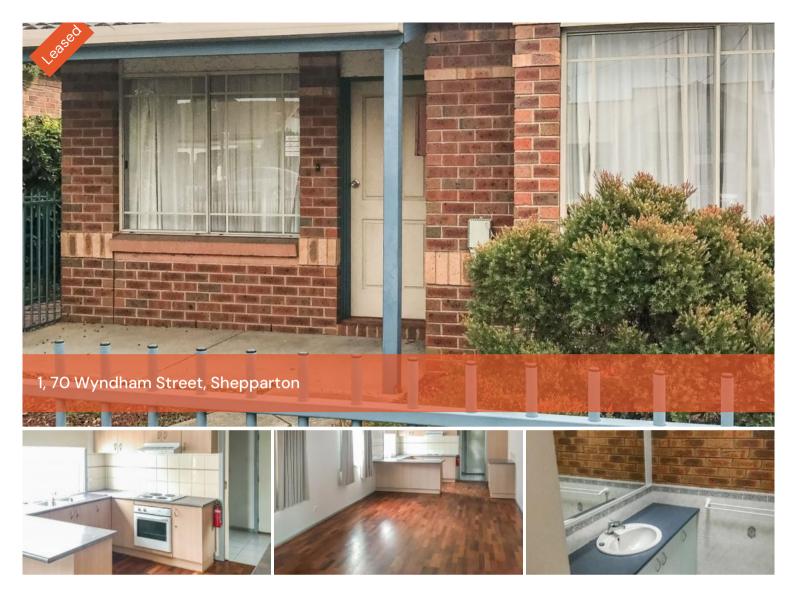

## Central Modern Two bedroom unit in good condition

Central Modern Two bedroom unit in good condition, Open plan living, kitchen with electric cooking with meals area.

BIRS to both bedrooms. Separate bathroom & laundry. Single carport. Remote control door into access to the units for tenant parking. Walking distance to CBD, Great location!!!

△ 2 🖺 1 📾 1

\$250.00 Per

Price Week

Property Rental

Type

Property ID 2210