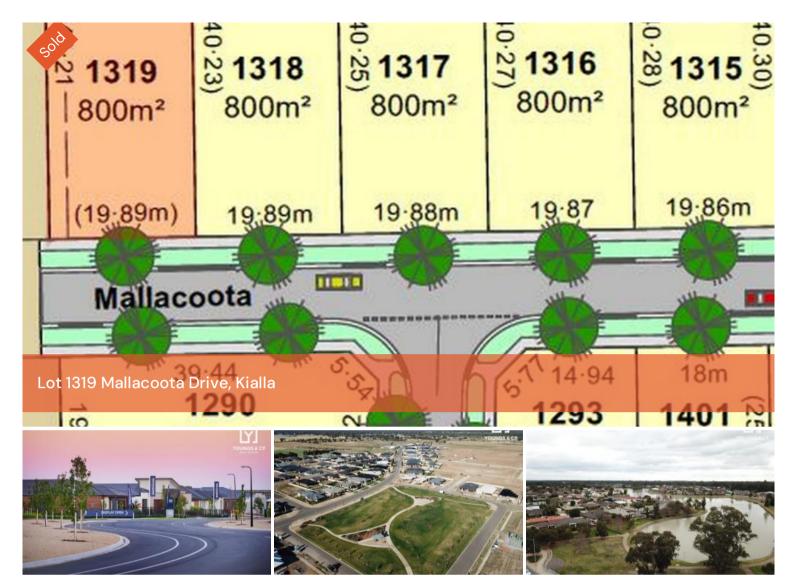

## Popular Kialla Lakes Estate - Close to Falcon Park - Stage 38

Titles soon to be released this particular block is very close to Falcon Park and will make an excellent home site. Come see why Kialla Lakes is "the place to be" Call Glenn young 0438579993 for full details.

800 m2

SOLD for **Price** 

\$131,000

**Property** 

Residential

**Type** 

Property ID 2206

Land Area 800 m2