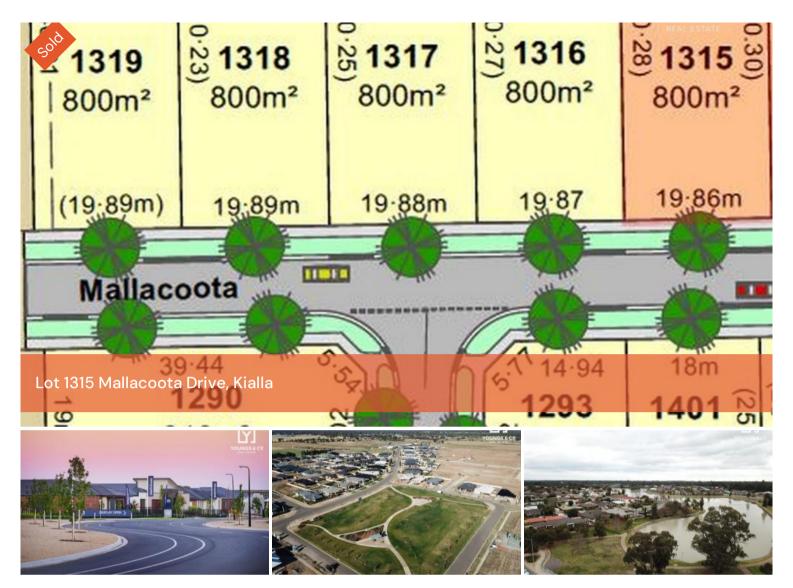

## Popular Kialla Lakes Estate - Close to Falcon Park - Stage 38

Titles soon to be released this particular block is very close to Falcon Park and will make an excellent home site. Come see why Kialla Lakes is "the place to be" Call Glenn young 0438579993 for full details.

800 m2

SOLD for **Price** 

\$133,000

**Property** 

Residential

**Type** 

**Property ID** 2202

Land Area 800 m2