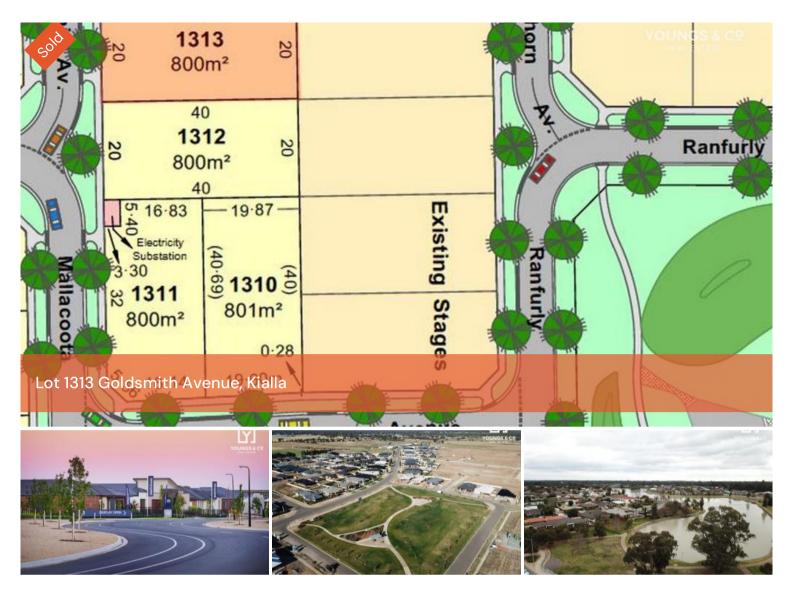

## Popular Kialla Lakes Estate - Close to Falcon Park - Stage 38

Titles soon to be released this particular block is very close to Falcon Park and will make an excellent home site. Come see why Kialla Lakes is "the place to be" Call Glenn young 0438579993 for full details.

🗔 800 m2

| Price            | SOLD for    |
|------------------|-------------|
|                  | \$142,060   |
| Property         | Residential |
| Туре             |             |
| Property ID 2195 |             |
| Land Area        | 800 m2      |