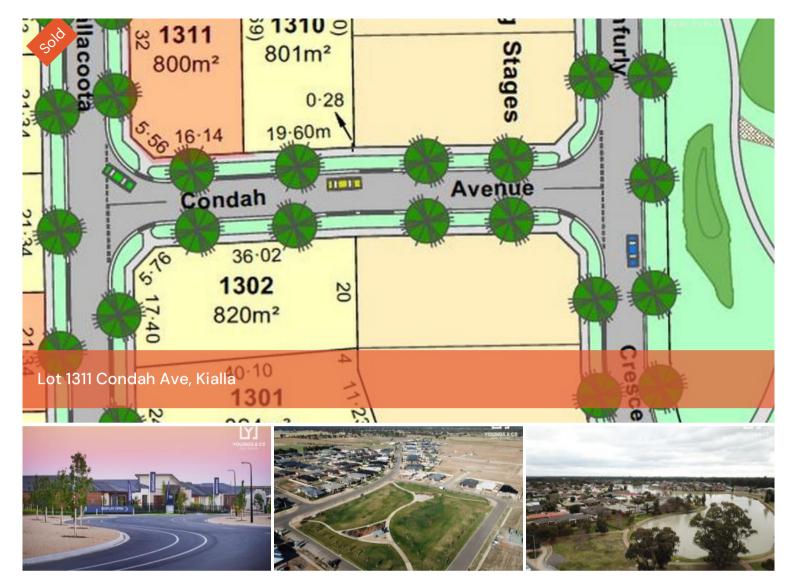

## Popular Kialla Lakes Estate - Close to Falcon Park - Stage 38

Titles soon to be released this particular block is very close to Falcon Park and will make an excellent home site. Come see why Kialla Lakes is "the place to be" Call Glenn young 0438579993 for full details.

800 m2

SOLD for **Price** 

\$142,300

**Property** 

Residential

Type

Property ID 2194

Land Area 800 m2