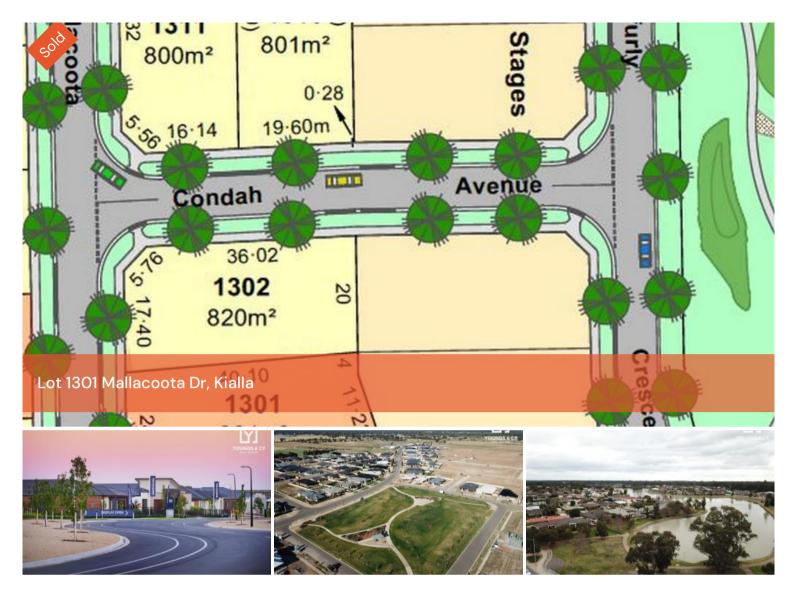

## Popular Kialla Lakes Estate - Close to Falcon Park - Stage 38

Titles soon to be released this particular block is very close to Falcon Park and will make an excellent home site. Come see why Kialla Lakes is "the place to be" Call Glenn young 0438579993 for full details.

□ 824 m2

Price

SOLD for

\$139,500

**Property** 

Residential

**Type** 

Property ID 2192

Land Area 824 m2