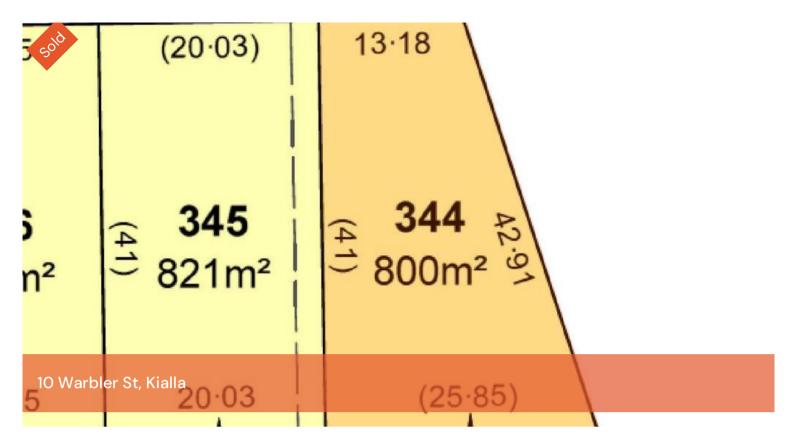

## Seven Creeks Estate - One of the very last available in Stage 10B

So close to the popular Seven Creeks Drive and huge open reserve. Endless walking tracks and beautiful wetlands. Large 800m2 block ready to build on now. Join the other happy home owners in this highly sought after Estate.

□ 800 m2

Price

SOLD for

\$125,500

**Property** 

Residential

**Type** 

Property ID 2180

Land Area 800 m2