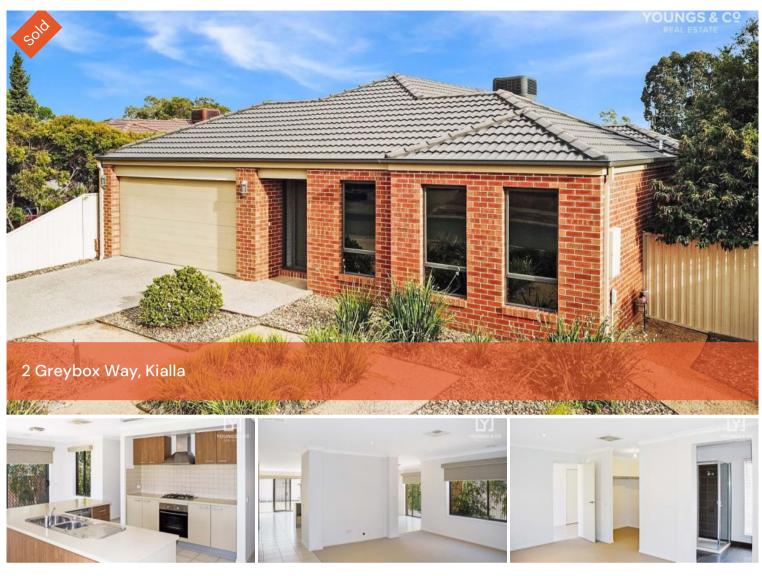

## Modern - Fresh - Ready to Move in!

A pleasure to inspect and presenting like a new home! Repainted and new carpets the home is very fresh and inviting. Offering direct access from the double garage to the entry, open plan lounge room, big kitchen meals and family room, walk in robe & full ensuite to the spacious main bedroom, built in robes to each of the 2nd and 3rd bedrooms, very appealing colour tones throughout with excellent selection of tiles and soft furnishings. A very easy care block with a native style front garden and being situated on a corner block the dual entryis great for easy access to the lock up shed (great for boats and tradies). Situated within an easy walk to the "Riverside Shopping Plazza" and the child care centre. Excellent family home in a great location..

## 🛱 3 🖺 2 🚓 4 🗔 810 m2

SOLD for \$350,000

Property Type Property ID2167 Land Area 810 m2