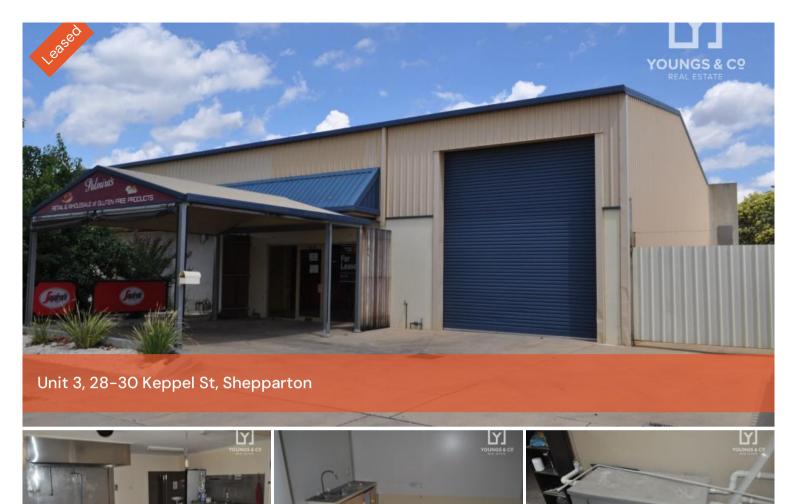

Currently set up for food preperation & processing 3 phase power, greasetrap, ducted evaporative cooling & front office has split system airconditioner, camera security system, luncheon room & toilet.

4m High roller door. Front canopy for parking & side access for storage.

The above information provided has been furnished to us by the vendor/s. We have not verified whether or not that information is accurate and do not have any belief in one way or the other in its accuracy. We do not accept any responsibility to any person for its accuracy and do no more than pass it on. All interested parties should make and rely upon their own inquiries in order to determine whether or not this information is in fact accurate.