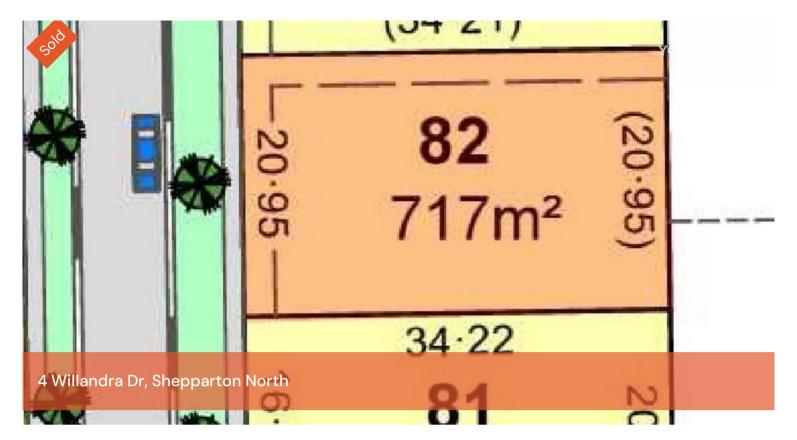

## North Side Estate - Shepparton

One of the very last blocks available in this Sold Out Estate. Excellent frontage and redy to build on now!

The above information provided has been furnished to us by the vendor/s. We have not verified whether or not that information is accurate and do not have any belief in one way or the other in its accuracy. We do not accept any responsibility to any person for its accuracy and do no more than pass it on. All interested parties should make and rely upon their own inquiries in order to determine whether or not this information is in fact accurate.

717 m2

**Price** 

SOLD for

\$114,000

**Property** 

Residential

Type

**Property ID** 2132

Land Area 717 m2