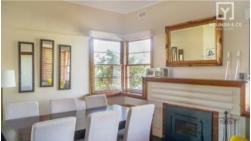

## CHARM OF YESTERYEAR WITH MODERN FEATURES OF TODAY!

Completely renovated throughout, this central charming home has been beautifully refurbished inside and out. With decorative high ceilings, original glass leadlight doors and polished floor boards throughout, this young couple have put a lot of time and consideration in keeping the yesteryear charm and incorporating the modern features of brand new kitchen with good cupboards space, Pantry and freestanding stove and stylish bathroom. Externally the property feature side access with good shed and an additional single garage. A great home for the young first home buyer – worth an inspection!