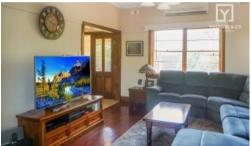

## CHARM OF YESTERYEAR WITH MODERN FEATURES OF TODAY!

Completely renovated throughout, this central charming home has been beautifully refurbished inside and out. With decorative high ceilings, original glass leadlight doors and polished floor boards throughout, this young couple have put a lot of time and consideration in keeping the yesteryear charm and incorporating the modern features of brand new kitchen with good cupboards space, Pantry and freestanding stove and stylish bathroom. Externally the property feature side access with good shed and an additional single garage. A great home for the young first home buyer – worth an inspection!