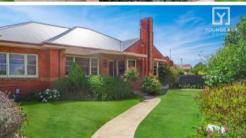

## CHARM OF YESTERYEAR WITH MODERN FEATURES OF TODAY!

Completely renovated throughout, this central charming home has been beautifully refurbished inside and out. With decorative high ceilings, original glass leadlight doors and polished floor boards throughout, this young couple have put a lot of time and consideration in keeping the yesteryear charm and incorporating the modern features of brand new kitchen with good cupboards space, Pantry and freestanding stove and stylish bathroom. Externally the property feature side access with good shed and an additional single garage. A great home for the young first home buyer – worth an inspection!