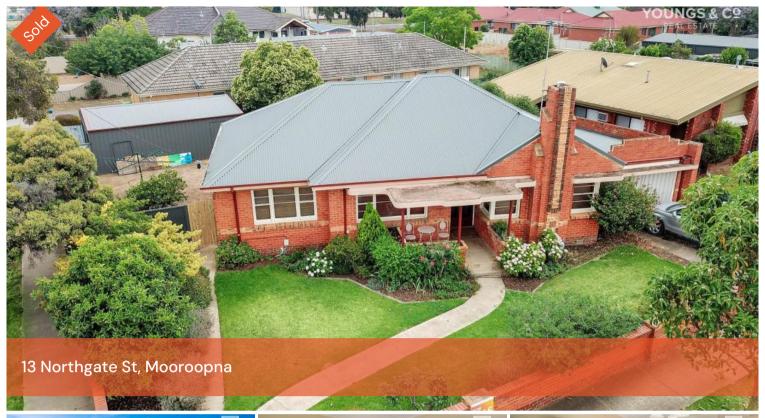

## CHARM OF YESTERYEAR WITH MODERN FEATURES OF TODAY!

Completely renovated throughout, this central charming home has been beautifully refurbished inside and out. With decorative high ceilings, original glass leadlight doors and polished floor boards throughout, this young couple have put a lot of time and consideration in keeping the yesteryear charm and incorporating the modern features of brand new kitchen with good cupboards space, Pantry and freestanding stove and stylish bathroom. Externally the property feature side access with good shed and an additional single garage. A great home for the young first home buyer – worth an inspection!

SOLD for **Price** 

\$243,000

**Property** 

Residential

Type

Property ID2130