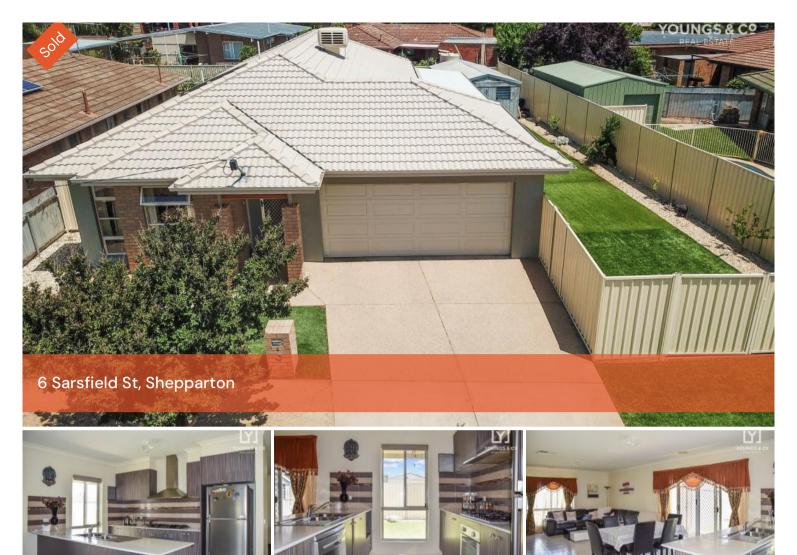

## Modern 3 Bedroom + Study - So Very Close to GV Health & Hospitals

Rarely available, we offer a modern family home (only 9 years old) within 5 minutes walk to the main entry of the GV Health Hospital & surrounding Complex. A must for anyone assocaited with the Hospital who wants to walk to work or investors with an eye to the future growth of Shepparton. A modern design complete with direct entry to the foyer from the double garage, separate lounge area plus study and a large open plan kitchen meals and family room. The main bedroom has a full ensuite bathroom plus a walk in robe whilst the 2nd & 3rd bedrooms each have built in robes. Cooled in the summer by ducted evaporative cooling and well catered for in the winter with central gas heating. Externally the residence offers an outdoor entertaining area plus a lock up shed and is a breeze to maintain with artificial turf (no lawn mower required). For easy back yard access

## Office Details

Shepparton
123 Wyndham St
Shepparton VIC 3630

1.10+ralia

ther are a set of double gates and room to park a caravan, boat or trailers. Well positioned for families being only 1 house block away from Billingham Park and nearby schools. For genuine sale call now as this location is certainly hot property!