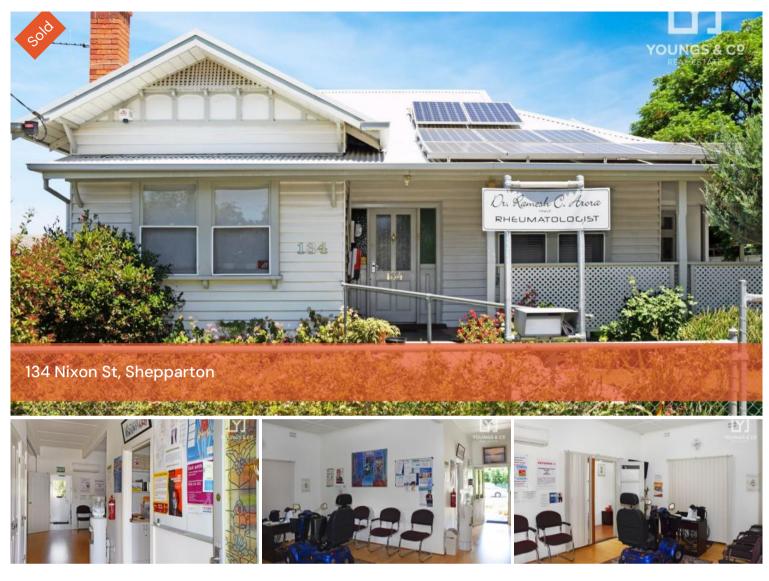

## Medical Consulting Suite - Central Shepparton Location

Ready for a new medical practitioner to commence their own practice in a high profile location with excellent parking both on site an off street. Situated close to the Deakin Reserve Oval and close to other medical practitioners. Comprises entrance, 2 separate consulting rooms complete with hand basins, (1 consulting room also has their own toilet), large waiting room and reception area, separate kitchenette with additional area that can be utilised as another room or bedroom. Full bathroom and laundry facilities. The building is fully serviced by split system air conditioners and has been well maintained. In addition there is also solar power connected to the property. If you are seeking professional rooms in the right zoning and ready to go, then look no further and call Glenn Young on 0438579993 for an inspection! 📾 6 🗔 396 m2

Price SOLD for \$355,000 Property Commercial Type Commercial Property ID2123 Land Area 396 m2 Office Area121 m2