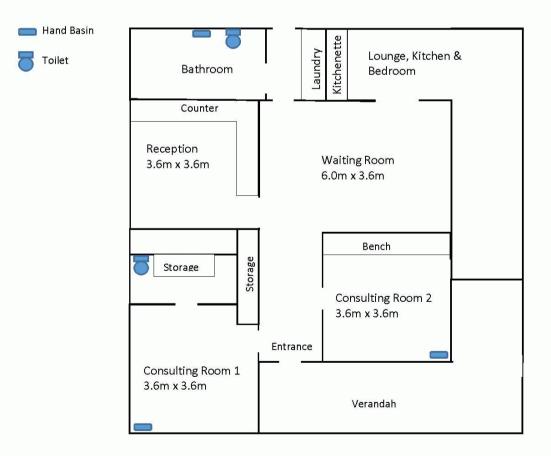

## Medical Consulting Suite - Central Shepparton Location

Ready for a new medical practitioner to commence their own practice in a high profile location with excellent parking both on site an off street. Situated close to the Deakin Reserve Oval and close to other medical practitioners. Comprises entrance, 2 separate consulting rooms complete with hand basins, (1 consulting room also has their own toilet), large waiting room and reception area, separate kitchenette with additional area that can be utilised as another room or bedroom. Full bathroom and laundry facilities. The building is fully serviced by split system air conditioners and has been well maintained. In addition there is also solar power connected to the property. If you are seeking professional rooms in the right zoning and ready to go, then look no further and call Glenn Young on 0438579993 for an inspection! 📾 6 🗔 396 m2