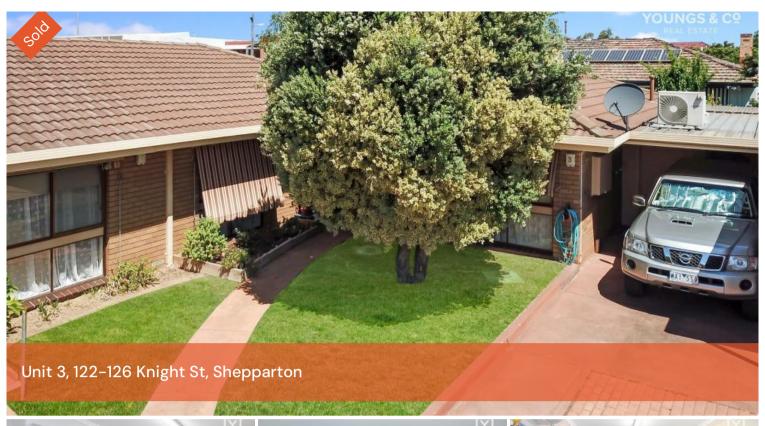

## Central 2 Bedroom Unit - Opposite the entry to St Brendans Church

So very central but nestled at the rear of the development this home is very private and away from the noise of passing traffic. Much larger than it appeares from the front this 2 bedroom home offers a separate lounge room with views out over the courtyard, a beautifully refurbished and appealing kitchen with room for a dining table, large walk through robe in the main bedroom with direct access to the toilet and bathroom. Direct home access from the carport through to the laundry and the unit is well serviced by split system air conditioners throughout. Externally there is a handy lawn area plus a lock up garden shed and an external toilet with hand basin. Well presented and in an ideal location for retirees or rental investment. Walk to church or stroll to the center of town.