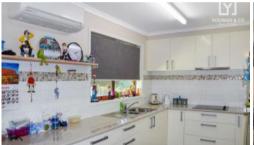

## Central 2 Bedroom Unit - Opposite the entry to St Brendans Church

So very central but nestled at the rear of the development this home is very private and away from the noise of passing traffic. Much larger than it appeares from the front this 2 bedroom home offers a separate lounge room with views out over the courtyard, a beautifully refurbished and appealing kitchen with room for a dining table, large walk through robe in the main bedroom with direct access to the toilet and bathroom. Direct home access from the carport through to the laundry and the unit is well serviced by split system air conditioners throughout. Externally there is a handy lawn area plus a lock up garden shed and an external toilet with hand basin. Well presented and in an ideal location for retirees or rental investment. Walk to church or stroll to the center of town.