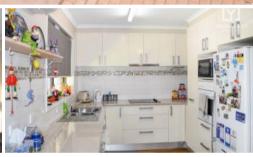

## Central 2 Bedroom Unit - Opposite the entry to St Brendans Church

So very central but nestled at the rear of the development this home is very private and away from the noise of passing traffic. Much larger than it appeares from the front this 2 bedroom home offers a separate lounge room with views out over the courtyard, a beautifully refurbished and appealing kitchen with room for a dining table, large walk through robe in the main bedroom with direct access to the toilet and bathroom. Direct home access from the carport through to the laundry and the unit is well serviced by split system air conditioners throughout. Externally there is a handy lawn area plus a lock up garden shed and an external toilet with hand basin. Well presented and in an ideal location for retirees or rental investment. Walk to church or stroll to the center of town.