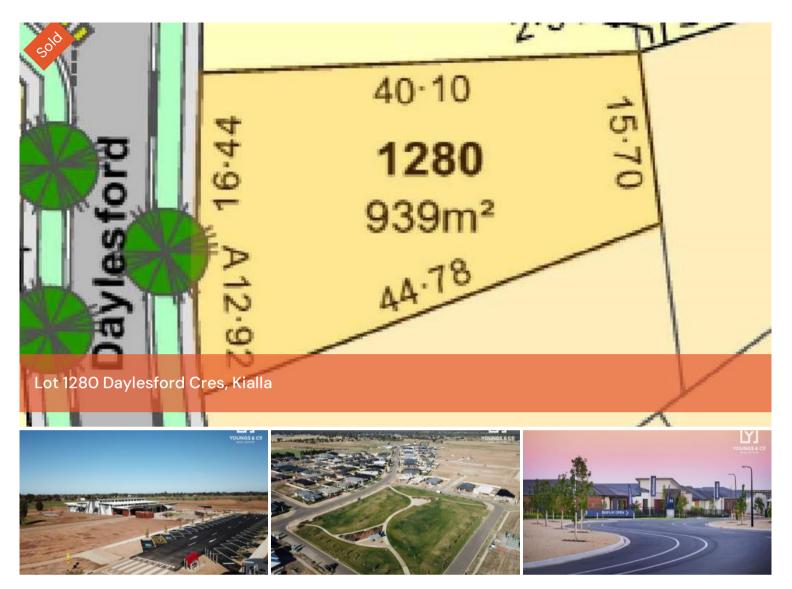

## Large 939m2 Block – Kialla Lakes

One of the very few remaining large blocks in stage 38. So close to the popular Falcon Park and nearby St Anne's Catholic School.

The above information provided has been furnished to us by the vendor/s. We have not verified whether or not that information is accurate and do not have any belief in one way or the other in its accuracy. We do not accept any responsibility to any person for its accuracy and do no more than pass it on. All interested parties should make and rely upon their own inquiries in order to determine whether or not this information is in fact accurate.

🖸 939 m2

Price SOLD for \$143,900 Property Property ID 2119 Land Area 939 m2