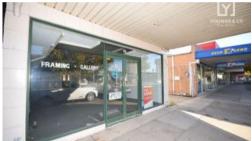

## Retail or Offices - You Choose

Great exposure and a very handy 2 off street car parks. Building is a approximately 165m2 and is set up as a showroom + a large workroom area, small kitchenette and toilet. Access via adjoining lane way for 2 car parks + a roller door foe easy access. 2 Air conditioners. Very presentable.