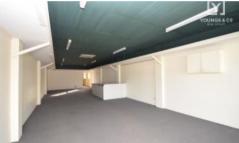

## Retail or Offices - You Choose

Great exposure and a very handy 2 off street car parks. Building is a approximately 165m2 and is set up as a showroom + a large workroom area, small kitchenette and toilet. Access via adjoining lane way for 2 car parks + a roller door foe easy access. 2 Air conditioners. Very presentable.