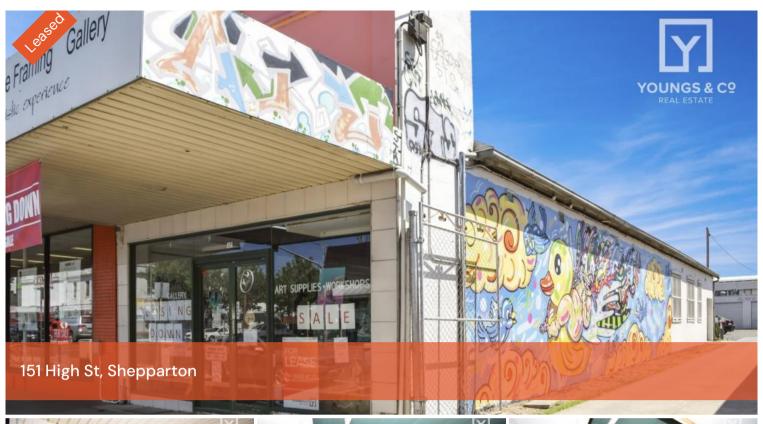

## Retail or Offices - You Choose

Great exposure and a very handy 2 off street car parks. Building is a approximately 165m2 and is set up as a showroom + a large workroom area, small kitchenette and toilet. Access via adjoining lane way for 2 car parks + a roller door foe easy access. 2 Air conditioners. Very presentable.