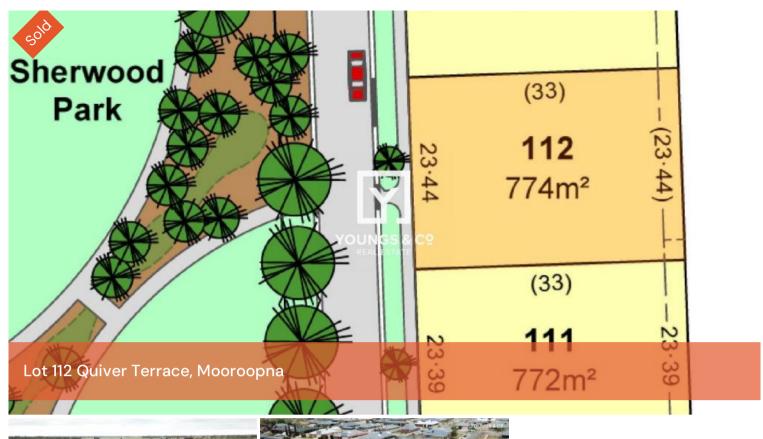

## Park Views Mooroopna \_ Enjoy the Views

What a view! Your own park on your doorstep. Fully landscaped and beautifully maintained. This block has a large 23.44 meter frontage and is ready to build on now. Call now for full details.

□ 774 m2

SOLD for **Price** 

\$110,000

**Property** 

Residential

**Type** 

**Property ID** 2096

Land Area 774 m2