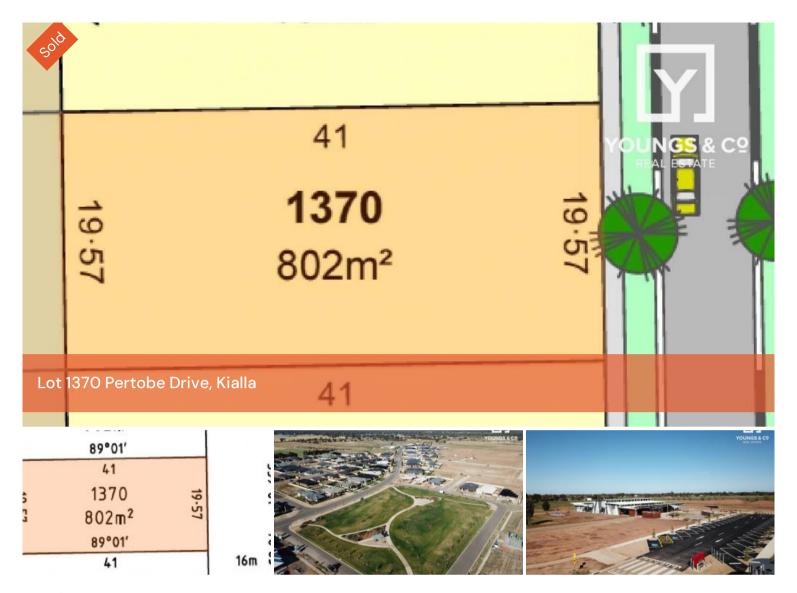

□ 802 m2

Price

SOLD for

\$139,000

**Property** 

Residential

**Type** 

Property ID 2090

Land Area 802 m2