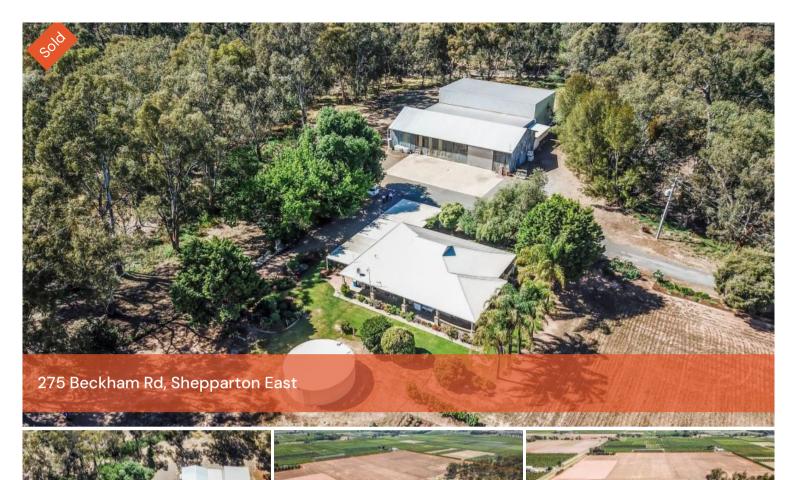

located within only 15 minutes drive of Shepparton this very select positioned property with long frontage to the Broken River consists of much sought-after top-quality irrigation land. Overlooking bush land of the Broken River.

Improvements include very well-maintained old-style cement brick home of 3 bedrooms, lounge etc with all amenities including gas ducted heating, 110,000 liter rain water storage plus domestic supply from broken river for garden. Outbuildings include large fully enclosed machinery-packing shed including a 300 bin cool room plus canopy. 3 phase power connected to the property.

Formally an Orchard the irrigation infrastructure mains and auto filtration system is still in place and is included with property. 1.30 ml/day delivery share.

△ 3 ← 1 △ 4 □ 27.65 ha

SOLD for **Price** 