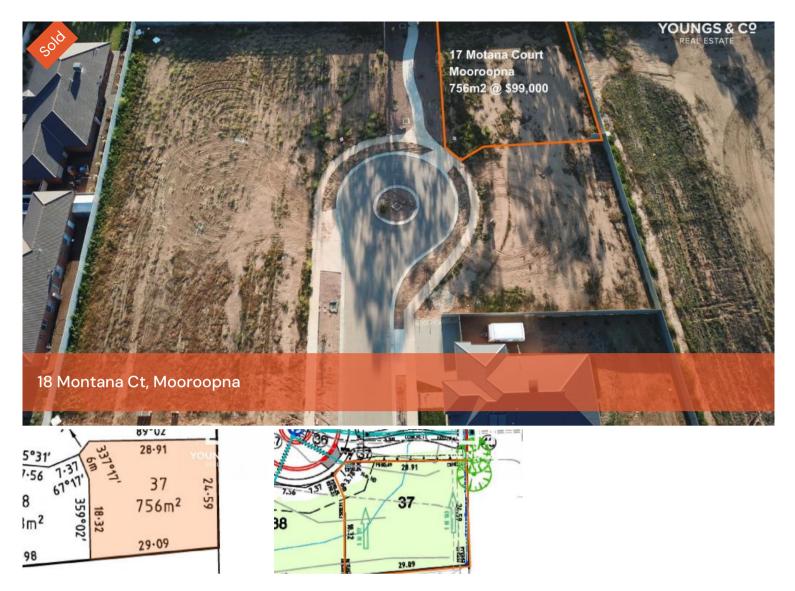

## Investors – 1st Home Buyers – Court Block – Westwood Estate

This is a genuine bargain, one of the very few left in stage 2 this block will be fully fenced and is ready to build on now. Quiet court location with very little traffic. Call now and don't be disappointed.

「□ 756 m2

Price

SOLD for

\$99,000

**Property** 

Residential

**Type** 

Property ID 2084

Land Area 756 m2