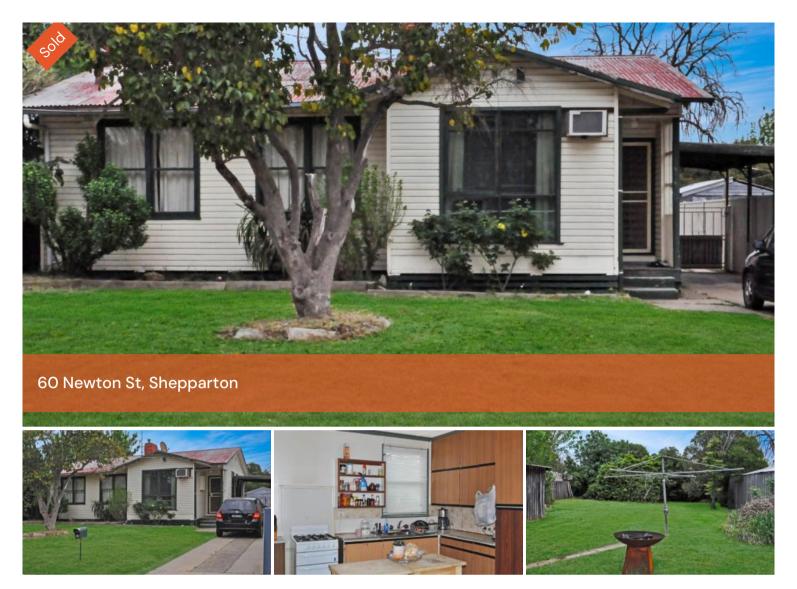

## **CLOSE TO EVERYTHING!**

Located on a 696 sq/m block in North Shepparton and close to primary and secondary schooling along with with its close proximity to Branditt Avenue shopping strip and the ever expanding Goulburn Valley Health precint.

With open plan kitchen dinning, gas heated lounge and air conditioner. Two comfy bedrooms and usual bathroom and laundry. Externally there is a single garage or workshop and a single carport in front. Currently returning \$200 per week rent.