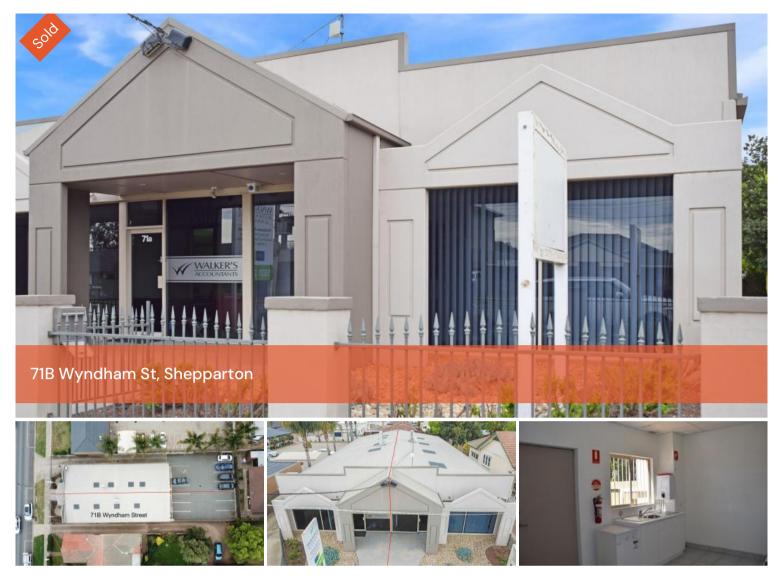

## Modern Office Complex with 6 Car Parks

Currently let to ConnectGV to March 2020 these premises have an excellent street exposure to busy Wyndham Street whilst enjoying 6 on site and secure car parks. Fully air conditioned with 7+ Offices, large conference room, an open area suitable for another 2 work stations, reception, plenty of storage areas and modern kitchen + amenities including disabled toilet. Fully alarmed & rear access. Adjoining Walker's Accountants. Call Glenn Young for full details.

## 📾 6 🖾 505 m2

| Price                   | SOLD   |
|-------------------------|--------|
| Property TypeCommercial |        |
| Property ID             | 2046   |
| Land Area               | 505 m2 |
| Office Area             | 180 m2 |