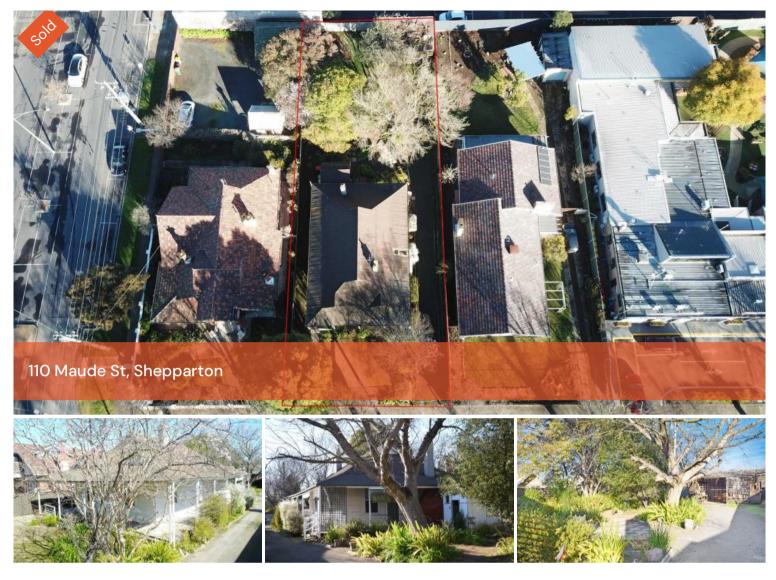

## PROMINENT CENTRAL COMMERCIAL (ACZ1) PROPERTY

A perfect opportunity to renovate or redevelop! Situated in a very prominent location, only one block north of the Nixon Street intersection. This charming old style residence is in need of extensive renovations but retains excellent street appeal. Held by the one family for over 50 years this is the last remaining property to wind up the Estate. Land size 910m2, 18.10m frontage x 50.29m depth.

🗔 910 m2

Price SOLD for \$455,000 Property Commercial Type Property ID2031 Land Area 910 m2