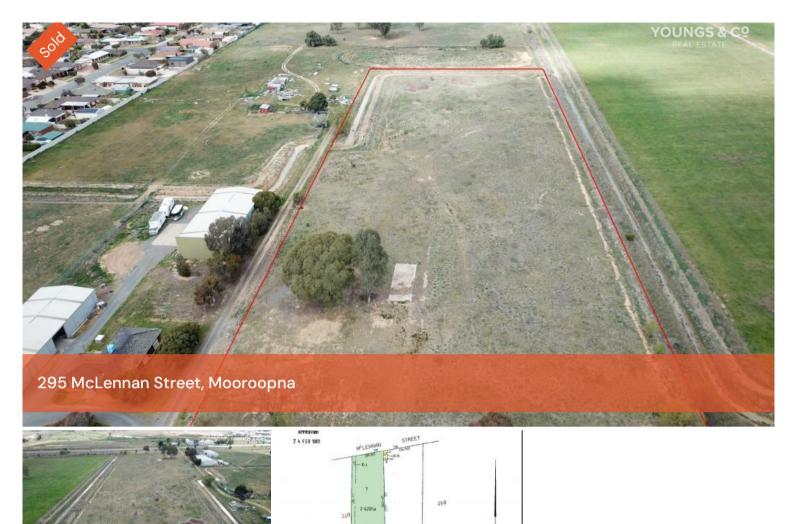

## Rural Lifestyle Home Site on the Fringe of Town - 2.42 hectares

A very rare and exciting opportunity is now available within the town boundary to build a new home on 5 acres of land. Comes with a Planning Permit to construct a new dwelling this property has town water connected plus 3 megaliters of High–Reliability Water Share! With plenty of room for the family, pony or let the kids loose on their mini bikes there is certainly is something for everyone here.

2.42 ha

Price

SOLD for

\$180,000

**Property** 

Residential

**Type** 

Property ID 2030

Land Area 2.42 ha