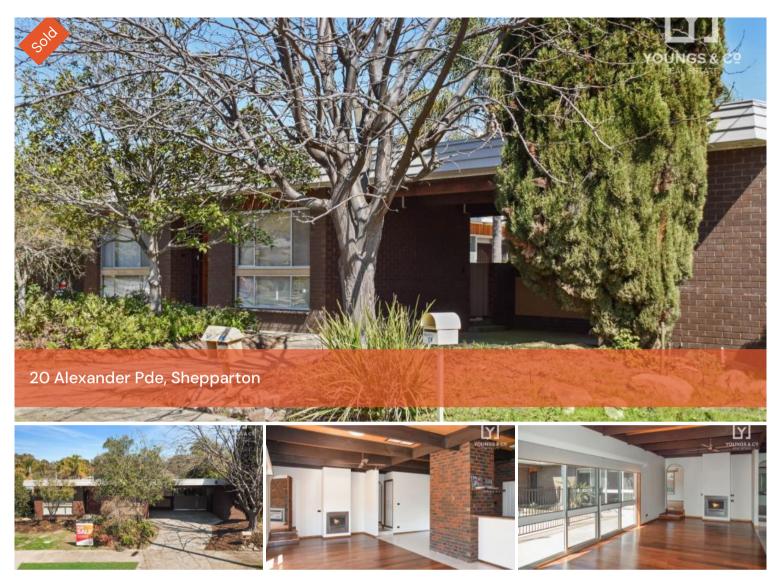

## Fully Refurbished – Move in & Relax – Premier Location – Bushland Walking Tracks

Beautifully presented, this family home offers plenty of room for the growing family and positioned in one of Sheppartons' highly sought after locations. Offering 4 bedrooms plus a study, 2 separate living areas including a formal lounge and open plan kitchen meals family room that all overlook a central courtyard with an inviting in ground pool. Modern ensuite to the master bedroom whilst the large main bathroom also includes a relaxing spa. With all that's on offer there is still room for a separate back yard and sheltered outdoor entertaining area. Close to the very popular Guthrie Street Primary School and nearby bushland reserve.

A ⊨ 2 ⇔ 2 □
745 m2

| Price           | SOLD for    |
|-----------------|-------------|
|                 | \$345,000   |
| Property        | Residential |
| Туре            |             |
| Property ID2023 |             |
| Land Area       | 745 m2      |
| Floor Area      | 214 m2      |
|                 |             |