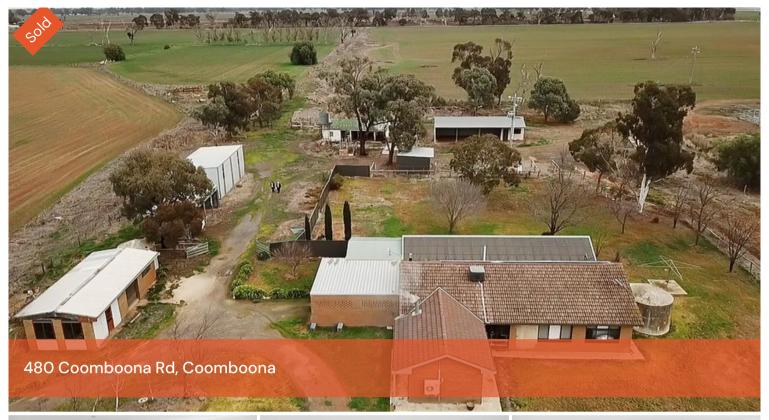

## 47.81 ha – (approx. 118 Acres) "McCARTY'S" Horse. Grazing, Lifestyle - 3 Bedroom Residence

A fully refurbished 3 bedroom home set deep on the block with excellent shedding and disused dairy. Very private and conveniently located only 10 minutes from Mooroopna and Tatura. Excellent soil and perfect for Lucerne and connected to the irrigation system with one service point and 1.06 delivery shares. Currently sown to canola 19.61 ha.

🖺 3 🖺 1 🖂 47.81 ha

SOLD for **Price** 

\$520,000

**Property** 

Residential

**Type** 

Property ID2007

Land Area 47.81 ha