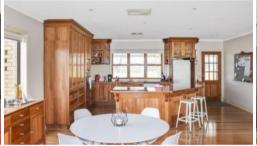

## 47.81 ha – (approx. 118 Acres) "McCARTY'S" Horse. Grazing, Lifestyle - 3 Bedroom Residence

A fully refurbished 3 bedroom home set deep on the block with excellent shedding and disused dairy. Very private and conveniently located only 10 minutes from Mooroopna and Tatura. Excellent soil and perfect for Lucerne and connected to the irrigation system with one service point and 1.06 delivery shares. Currently sown to canola 19.61 ha.