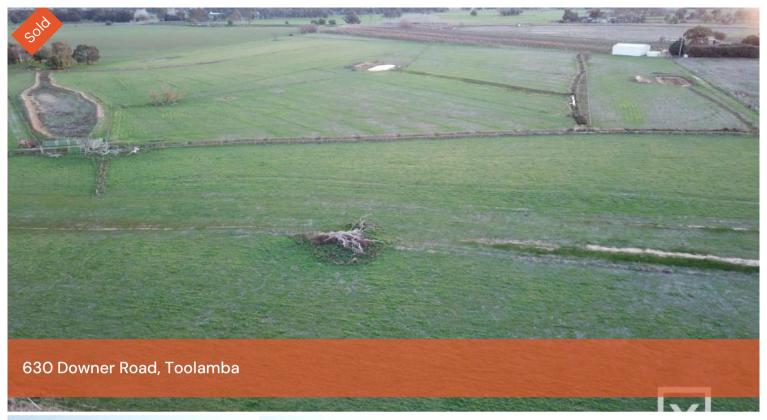

## 40 Acre Farmlet Close to Toolamba -Tatura & Mooroopna

A great out-paddock within close proximity to Toolamba/Tatura and Mooroopna. Excellent soil type, mainly Shepparton Fine Sandy Loam. Potential for fruit or vegetable growing with 2.9 megalitres of High Reliability Water Shares included. Sealed Road frontage and power along property frontage. For genuine sale, call now for full detials and inspection.