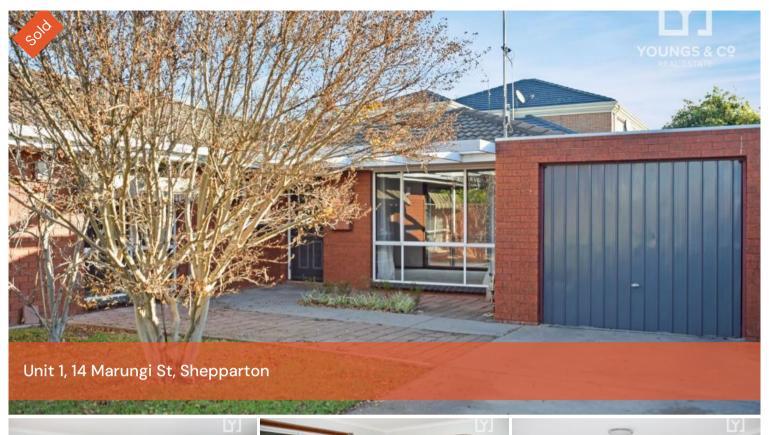

## Rear Unit of only 3 - Fully Redecorated & Very Central

This is central Shepparton! Only just around the corner from the Council Offices and a short stroll to the walking track along the Goulburn River plus all of the benefits of inner city living. Fresh and inviting and ready to just move in, set at the rear of only 3 on the block there is plenty of privacy plus your own outdoor entertaining area and secure back yard. Repainted, new floor coverings, drapes and window coverings and a bright sunny aspect. Features 2 bedrooms, each with built in robes, large separate lounge room with split system air conditioning, kitchen meals area with direct access to the outdoor entertaining area, separate laundry, main bathroom comprises a powder room area, separate toilet, bath & shower (great for people sharing). Externally the unit offers a lock up garage plus room for an additional off street car park. Excelent tenant @ \$270pwk