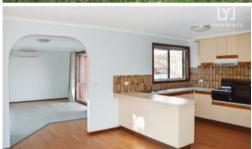

## Rear Unit of only 3 - Fully Redecorated & Very Central

This is central Shepparton! Only just around the corner from the Council Offices and a short stroll to the walking track along the Goulburn River plus all of the benefits of inner city living. Fresh and inviting and ready to just move in, set at the rear of only 3 on the block there is plenty of privacy plus your own outdoor entertaining area and secure back yard. Repainted, new floor coverings, drapes and window coverings and a bright sunny aspect. Features 2 bedrooms, each with built in robes, large separate lounge room with split system air conditioning, kitchen meals area with direct access to the outdoor entertaining area, separate laundry, main bathroom comprises a powder room area, separate toilet, bath & shower (great for people sharing). Externally the unit offers a lock up garage plus room for an additional off street car park. Excelent tenant @ \$270pwk