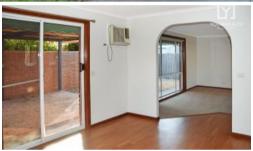

## Rear Unit of only 3 - Fully Redecorated & Very Central

This is central Shepparton! Only just around the corner from the Council Offices and a short stroll to the walking track along the Goulburn River plus all of the benefits of inner city living. Fresh and inviting and ready to just move in, set at the rear of only 3 on the block there is plenty of privacy plus your own outdoor entertaining area and secure back yard. Repainted, new floor coverings, drapes and window coverings and a bright sunny aspect. Features 2 bedrooms, each with built in robes, large separate lounge room with split system air conditioning, kitchen meals area with direct access to the outdoor entertaining area, separate laundry, main bathroom comprises a powder room area, separate toilet, bath & shower (great for people sharing). Externally the unit offers a lock up garage plus room for an additional off street car park. Excelent tenant @ \$270pwk