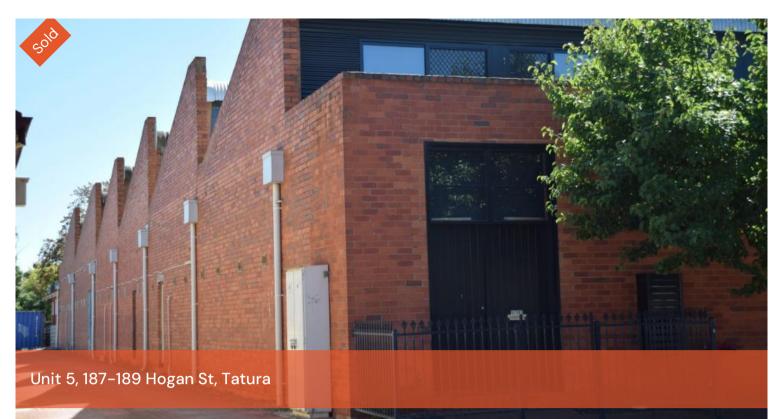

Warehouse space on Stratta Title, original concept was for an appartment in the center of Tatura. Plenty of character, coould alos suit for storage etc.

The above information provided has been furnished to us by the vendor/s. We have not verified whether or not that information is accurate and do not have any belief in one way or the other in its accuracy. We do not accept any responsibility to any person for its accuracy and do no more than pass it on. All interested parties should make and rely upon their own inquiries in order to determine whether or not this information is in fact accurate.

| Price       | SOLD for   |
|-------------|------------|
|             | \$47,500   |
| Property    | Commercial |
| Туре        |            |
| Property ID | 1878       |
| Land Area   | 157 m2     |
| Warehouse   | 125 m2     |
| Area        |            |
|             |            |