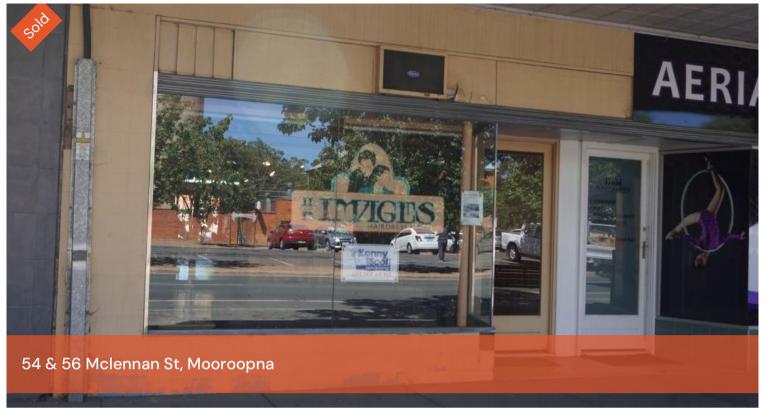

## MOOROOPNA CBD - INVESTORS - BUSINESS OPPORTUNITY

One of the best commercial locations in Mooroopna. Situated directly opposite the large central car park, makes shopping for customers a breeze (sorry Shepp!). These 2 buildings come as a whole with 2 separate tenancies and also includes an upstairs area that once was a residence. Each property is currently let and yes, at the rear is plenty of parking!