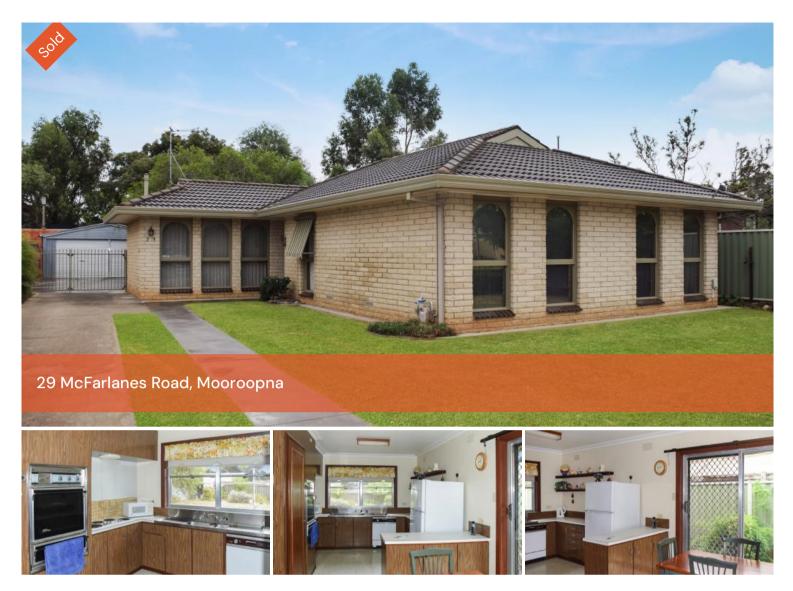

## 1ST HOME BUYERS – VERY SOUND & WELL PRESENTED

You won't be disappointed with this one! A great example of a well-built & maintained residence within walking distance to the Mooroopna Golf Course & Gemmills Wildlife Reserve.

Ready to just move in or re-decorate to suit modern decor. Three Bedrooms, separate lounge overlooking the front yard, double garage and easy care lawns and gardens.

The above information provided has been furnished to us by the vendor/s. We have not verified whether or not that information is accurate and do not have any belief in one way or the other in its accuracy. We do not accept any responsibility to any person for its accuracy and do no more than pass it on. All interested parties should make and rely upon their own inquiries in order to determine whether or not this information is in fact accurate.

🛱 3 🖺 1 🚓 2

PriceSOLDProperty TypeResidentialProperty ID1830