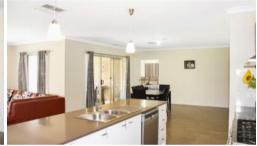

## Near New 4 bedroom Home - Popular North - Close to GV Health

Thinking of building but can't wait? Then this could be for you! Situated close to the GV Health complex, Shepparton north sports precinct, IGA Supermarket and GV Grammar School. This home offers 4 bedrooms, main bedroom complete with walk in robe and full ensuite (with his and hers vanity basins), built in robes to each of the 2nd, 3rd & 4th bedrooms, large open plan living area incorporating kitchen meals and family room with sunny north facing windows. In addition the living area flows through into the formal lounge or if you prefer a potential theater room. Well catered for with ducted evap cooling and gas central heating. Outdoor entertaining is well provided for with an all weather sala entertaining under the roofline. Set on a wide frontage block allowing side access for a caravan or trailers.