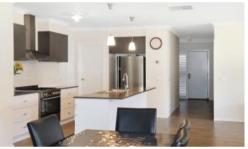

## Near New 4 bedroom Home - Popular North - Close to GV Health

Thinking of building but can't wait? Then this could be for you! Situated close to the GV Health complex, Shepparton north sports precinct, IGA Supermarket and GV Grammar School. This home offers 4 bedrooms, main bedroom complete with walk in robe and full ensuite (with his and hers vanity basins), built in robes to each of the 2nd, 3rd & 4th bedrooms, large open plan living area incorporating kitchen meals and family room with sunny north facing windows. In addition the living area flows through into the formal lounge or if you prefer a potential theater room. Well catered for with ducted evap cooling and gas central heating. Outdoor entertaining is well provided for with an all weather sala entertaining under the roofline. Set on a wide frontage block allowing side access for a caravan or trailers.