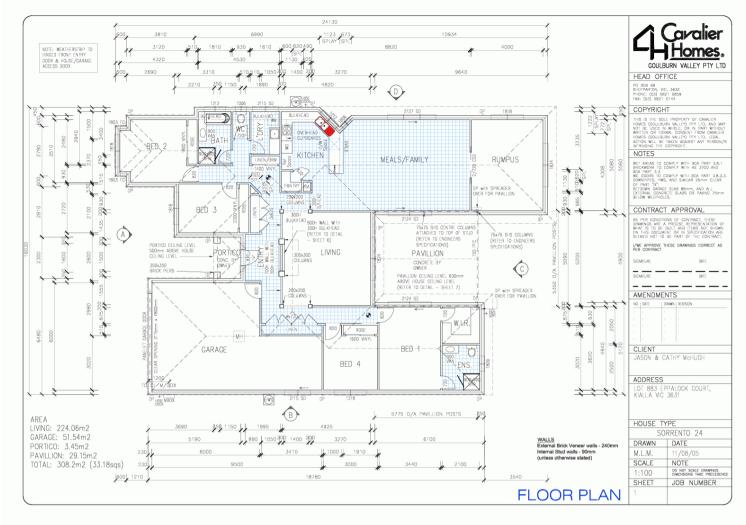

## 4 Bedrooms, 3 Living Areas, Central Outdoor Entertaining Area

One of the best on the market in this price range! Beautifully presented and well positioned so close to the expansive park and 3<sup>rd</sup> lake this family home offers 4 genuine bedrooms + extra space for entertaining. Features: separate lounge, large kitchen meals and family room that then opens to the rumpus room. Central all weather outdoor entertaining area, double garage + additional store area.

□ 4 □ 2 □ 2 □ 944 m2

Price SOLD

**Property Type** Residential

Property ID 1753

Land Area 944 m2