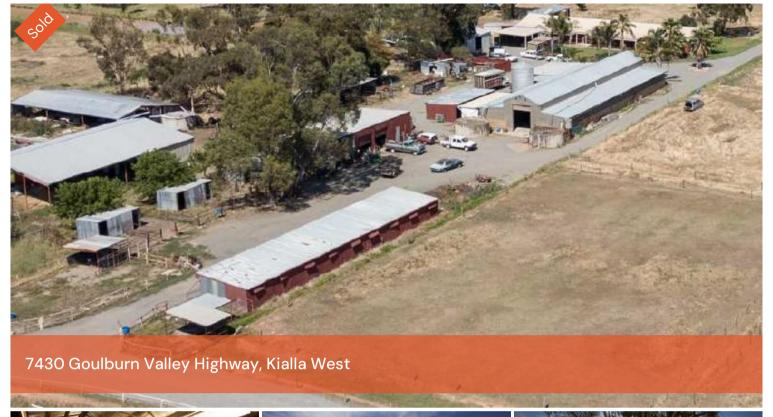

## BRETRAE PARK – 19.179ha – Horse Training Property – Large Residence – Extensive Shedding

15m x 38m Stable Complex and Extensive Shedding – 1,000m Training Track

A rare and very unique opportunity! This extensive property offers endless possibilities for the serious horse trainer or enthusiast, or if you prefer you can tailor the extensive shedding for your own pursuits.

Situated off the Goulburn Valley Highway and very close to the Kialla West Primary School this property is only a short commute to Shepparton. The residence is enormous and offers 4 bedrooms, full ensuite, kitchen meals family room, large lounge with open fire place + a converted garage now used as a billiard room. In addition there is a self-contained apartment under the same roofline. Car accommodation

## Office Details

Shepparton
123 Wyndham St
Shepparton VIC 3630
Australia
03 5820 8777

includes a 4 car carport, 9m x 7.7m shed with concrete floor, hay shed, 4 bay carport with flat, machinery shed, 2 bay shed & workshop + carport and more! Extensive horse boxes and stables and additional shedding. This property has potential for further improvement, call now for your inspection.