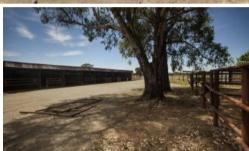

## BRETRAE PARK – 19.179ha – Horse Training Property – Large Residence – Extensive Shedding

15m x 38m Stable Complex and Extensive Shedding – 1,000m Training Track

A rare and very unique opportunity! This extensive property offers endless possibilities for the serious horse trainer or enthusiast, or if you prefer you can tailor the extensive shedding for your own pursuits.

## Office Details

Shepparton
123 Wyndham St
Shepparton VIC 3630
Australia
03 5820 8777

includes a 4 car carport, 9m x 7.7m shed with concrete floor, hay shed, 4 bay carport with flat, machinery shed, 2 bay shed & workshop + carport and more! Extensive horse boxes and stables and additional shedding. This property has potential for further improvement, call now for your inspection.