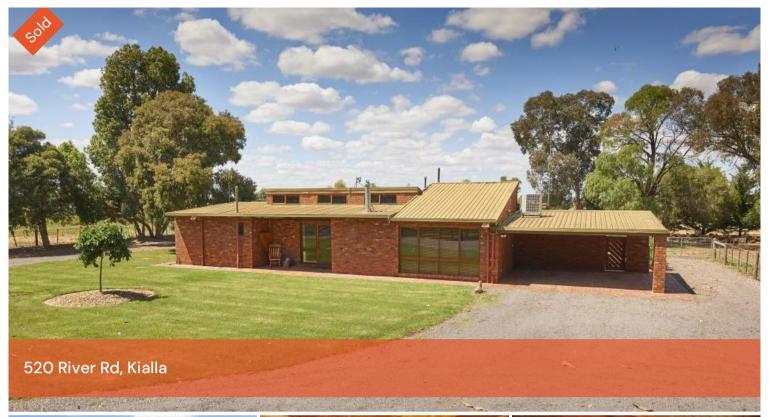

## Rural Living, 4 Bedroom Residence + Warehouse Style Apartment + Pool

Set on 6,000m2 of prime rural land with open views and yes, room for a pony! This charming home was designed for easy care and low maintenance with double brick construction and feature timber lined ceilings throughout the living areas. With 4 full bedrooms, ensuite bathroom and walk in robe to main bedroom, formal lounge room that opens to the kitchen meals/dining family area. Relaxing tranquil views and families will love the fully tiled in ground pool and spa. A rare bonus is the huge (80m2) apartment that has a funky warehouse feel with open living bedroom & kitchen combination plus a separate bathroom & laundry. For the caravan or motor home enthusiast we also feature a carport with plenty of height measuring 7.4m x 8m. + workshop/storeroom. Set well back from the road the block is well serviced by 1 meg stock & domestic supply and a couple of paddocks have been set

□ 5 □ 3 □ 6 □
 □ 6.000 m2

Price SOLD

**Property Type** Residential

Property ID 1740

Land Area 6,000 m2