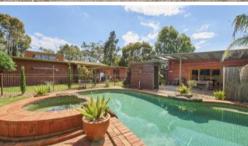

## Rural Living, 4 Bedroom Residence + Warehouse Style Apartment + Pool

Set on 6,000m2 of prime rural land with open views and yes, room for a pony! This charming home was designed for easy care and low maintenance with double brick construction and feature timber lined ceilings throughout the living areas. With 4 full bedrooms, ensuite bathroom and walk in robe to main bedroom, formal lounge room that opens to the kitchen meals/dining family area. Relaxing tranquil views and families will love the fully tiled in ground pool and spa. A rare bonus is the huge (80m2) apartment that has a funky warehouse feel with open living bedroom & kitchen combination plus a separate bathroom & laundry. For the caravan or motor home enthusiast we also feature a carport with plenty of height measuring 7.4m x 8m. + workshop/storeroom. Set well back from the road the block is well serviced by 1 meg stock & domestic supply and a couple of paddocks have been set