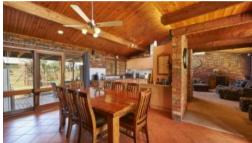

## Rural Living, 4 Bedroom Residence + Warehouse Style Apartment + Pool

Set on 6,000m2 of prime rural land with open views and yes, room for a pony! This charming home was designed for easy care and low maintenance with double brick construction and feature timber lined ceilings throughout the living areas. With 4 full bedrooms, ensuite bathroom and walk in robe to main bedroom, formal lounge room that opens to the kitchen meals/dining family area. Relaxing tranquil views and families will love the fully tiled in ground pool and spa. A rare bonus is the huge (80m2) apartment that has a funky warehouse feel with open living bedroom & kitchen combination plus a separate bathroom & laundry. For the caravan or motor home enthusiast we also feature a carport with plenty of height measuring 7.4m x 8m. + workshop/storeroom. Set well back from the road the block is well serviced by 1 meg stock & domestic supply and a couple of paddocks have been set