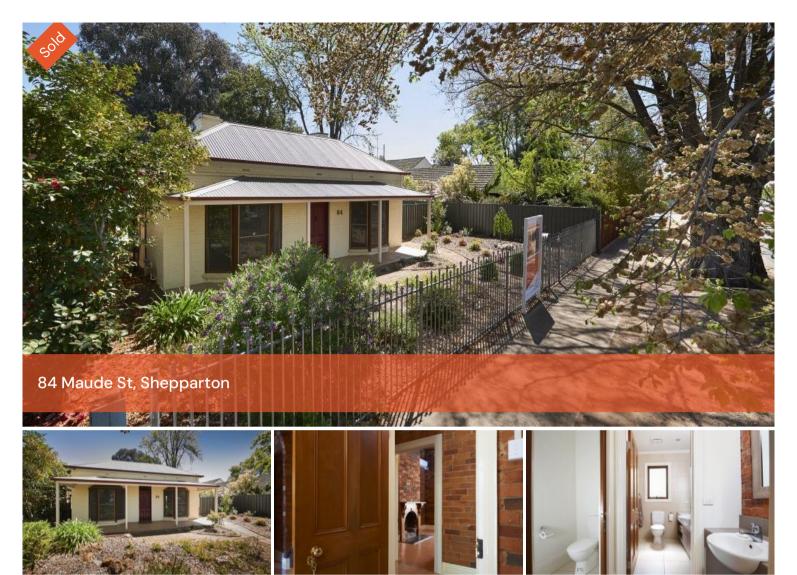

## **Central Shepparton**

This incredibly well-located Premises with its period presentation will appeal to many professional practices including Accounting, Architecture & Medical fields.

With the inner CBD always in demand and the fact that the property has been renovated, but still had the potential for further improvement is a great plus for the home.

Zones Business 1 with sought after rear access ample office space & bright luncheon & amenities room.

Large shed & an abundance of off street parking.

The above information provided has been furnished to us by the vendor/s. We have not verified whether or not that information is accurate and do not have any belief in one way or the other in its accuracy. We do not accept any responsibility to any person for its accuracy and do no more than pass it on. All interested parties should make and rely upon their own inquiries in order to determine whether or not this information is in fact accurate.

Price

SOLD for

\$485,000

**Property** 

Type

Commercial

**Property ID**1668

Office Area 740 m2