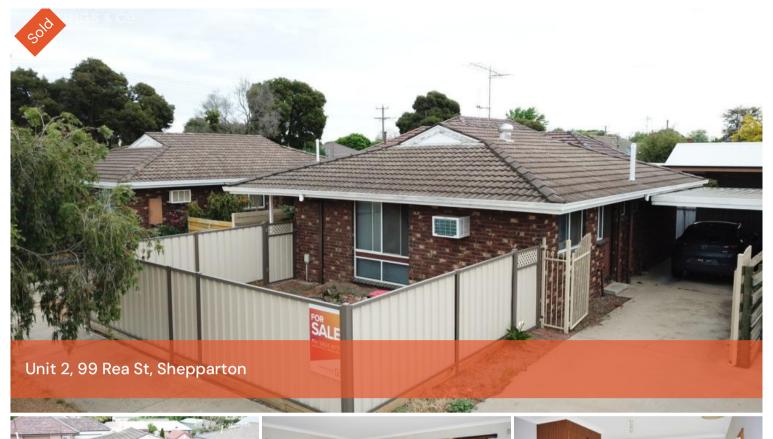

## Private 2 Bedroom Unit, Sep Access, Close to GV Health

A very private 2 bedroom unit situated close to the Goulburn Valley Hospital, Schools and St Brendans Church. Situated on the corners of Rea Street but facing into Clive Street this unit has a private front and rear yard. Features an open outlook, separate lounge room, kitchen meals and a separate bathroom. Take over the existing tenant or vacant possession after November 2017. Hard to find at this price range so don't delay and call now.