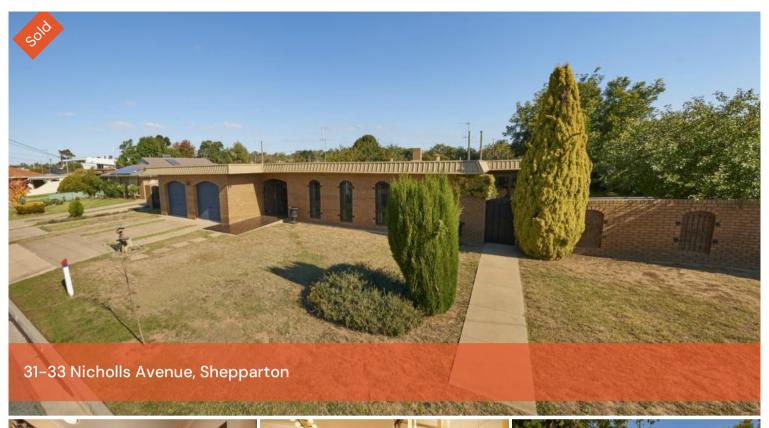

## A Home with a Difference

Located on a double size block and close to Guthrie Primary School, this charming BV Home now comes on the market after being held for some 38 years by the present owner. 3 bedrooms with full ensuite & office to master bedroom, Den with open fire place, lounge, dining, kitchen-family area opening onto sunroom which leads out to tiled inground pool. A distinctive feature of this immaculate home is an internal open air inground spa and fountain. Attached is a 2 car garage plus caravan port & workshop with wine cellar Property is surrounded by a well-established garden with ornamental & fruit trees. Owner says reluctantly it's time to down size. Buyers seeking a quality home on a double block and some ways unique are advised to inspect..