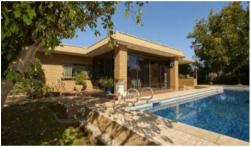

## A Home with a Difference

Located on a double size block and close to Guthrie Primary School, this charming BV Home now comes on the market after being held for some 38 years by the present owner. 3 bedrooms with full ensuite & office to master bedroom, Den with open fire place, lounge, dining, kitchen-family area opening onto sunroom which leads out to tiled inground pool. A distinctive feature of this immaculate home is an internal open air inground spa and fountain. Attached is a 2 car garage plus caravan port & workshop with wine cellar Property is surrounded by a well-established garden with ornamental & fruit trees. Owner says reluctantly it's time to down size. Buyers seeking a quality home on a double block and some ways unique are advised to inspect..