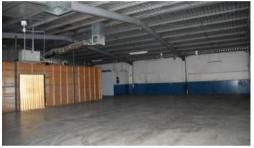

## Prime Exposure, Benalla Road and Mitchell Street

610m2 Building on 1577m2 land, Commercial 2 Zone Soundly constructed with clear span roof which enables easy access and location of internal walls. Excellent visibility with large window display, handy rear access and storage area and huge areas for car parking or product display.