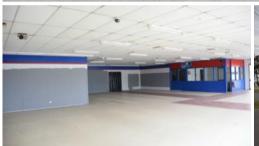

## Prime Exposure, Benalla Road and Mitchell Street

610m2 Building on 1577m2 land, Commercial 2 Zone Soundly constructed with clear span roof which enables easy access and location of internal walls. Excellent visibility with large window display, handy rear access and storage area and huge areas for car parking or product display.