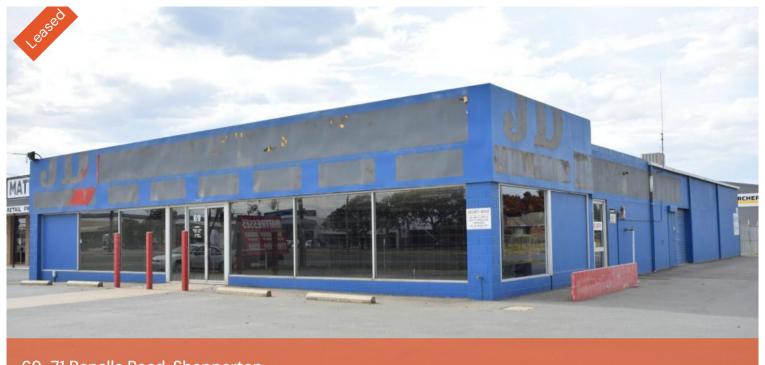

## 69-71 Benalla Road, Shepparton

## Prime Exposure, Benalla Road and Mitchell Street

610m2 Building on 1577m2 land, Commercial 2 Zone Soundly constructed with clear span roof which enables easy access and location of internal walls. Excellent visibility with large window display, handy rear access and storage area and huge areas for car parking or product display.