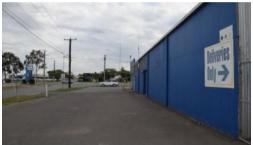

## Prime Exposure, Benalla Road and Mitchell Street

610m2 Building on 1577m2 land, Commercial 2 Zone Soundly constructed with clear span roof which enables easy access and location of internal walls. Excellent visibility with large window display, handy rear access and storage area and huge areas for car parking or product display.