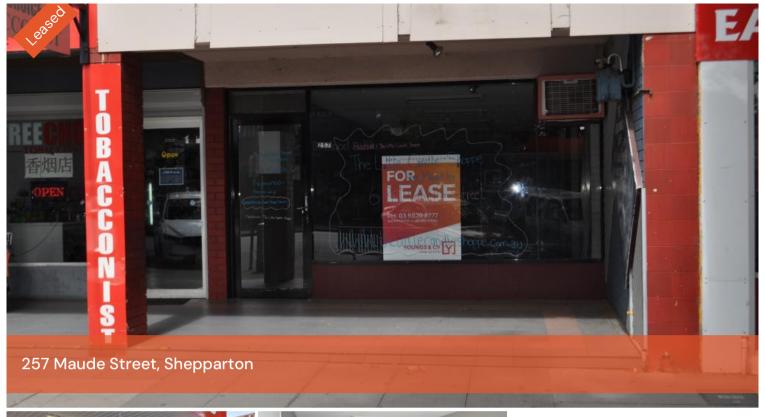

## Central Retail Shop For Lease

Located in busy Maude Street close to Coles and Kmart, opposite fire station and plenty of action nearby. This 80Sqm shop was set up as a hair dressing salon and could be ideal for the same or food or retail outlet.

Rear shop access from council car park.

The above information provided has been furnished to us by the vendor/s. We have not verified whether or not that information is accurate and do not have any belief in one way or the other in its accuracy. We do not accept any responsibility to any person for its accuracy and do no more than pass it on. All interested parties should make and rely upon their own inquiries in order to determine whether or not this information is in fact accurate.